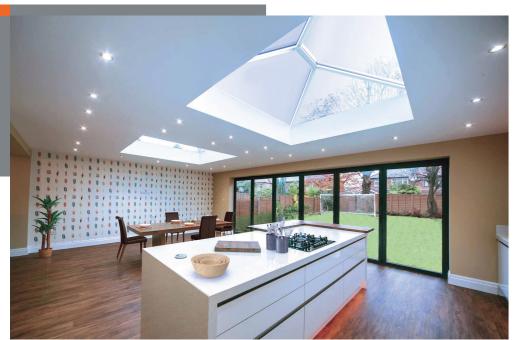

### Natural light, neat design

A Wendland roof lantern provides a stunning focal point for any kitchen, living room or dining room. Designed to draw plenty of daylight into your room with its 20° pitch, a Wendland lantern makes your new room bright and airy. Thanks to a strong ridge the Wendland lantern has less bars than other lanterns and with a host of clip-on features there are no visible fixings. Put simply, this means that the lantern looks both neat and stylish.