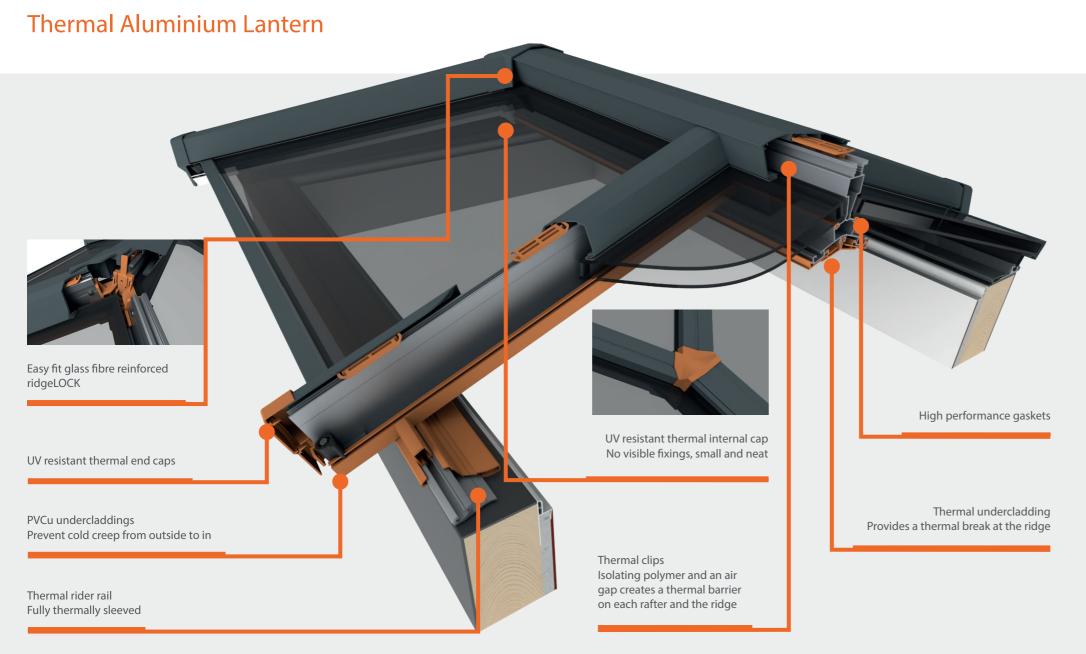

Wendland lanterns are packed with thermal features to avoid condensation build-up. From the thermal rider rail to the thermal clips, these features combine to ensure excellent performance, especially important in a kitchen where heat levels can change quickly.

Made to measure, the lanterns are perfect for any flat roof extension or orangery and are available in aluminium (grey, white or black) or PVCu (grey or white).

Clip-on features

– fast to fit

RidgeLOCK - perfect fit every time

# Fitter friendly

Wendland roof lanterns are designed to be easy and fast to fit so you can move in to your new room quickly reassured by the high quality of a Wendland lantern.

• Unique pre-assembled ridgeLOCK system

Clip-on ridge end covers