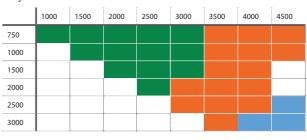

## Your own space

Lantern Design: Wendland lanterns are made to measure and supplied with the least number of rafters as shown below.

### Projection

This is for a maximum characteristic snow load of 0.8kN/m2 or maximum site wind load of 1.0kN/m2. More bars may be needed for higher wind and snow loads. Higher specifications can be met on request.