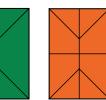

## Your own space

Lantern Design: Wendland lanterns are made to measure and supplied with the least number of rafters as shown below.