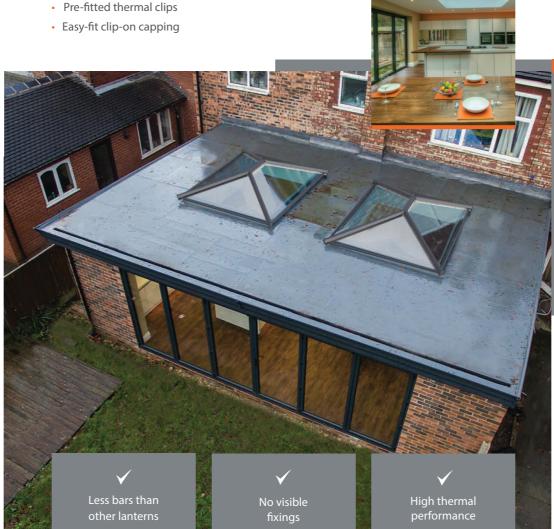

### Natural light, neat design

A Wendland roof lantern provides a stunning focal point for any kitchen, living room or dining room. Designed to draw plenty of daylight into your room with its 20° pitch, a Wendland lantern makes your new room bright and airy. Thanks to a strong ridge the Wendland lantern has less bars than other lanterns and with a host of clip-on features there are no visible fixings. Put simply, this means that the lantern looks both neat and stylish.

Wendland lanterns are packed with thermal features to avoid condensation build-up. From the thermal rider rail to the thermal clips, these features combine to ensure excellent performance, especially important in a kitchen where heat levels can change quickly.