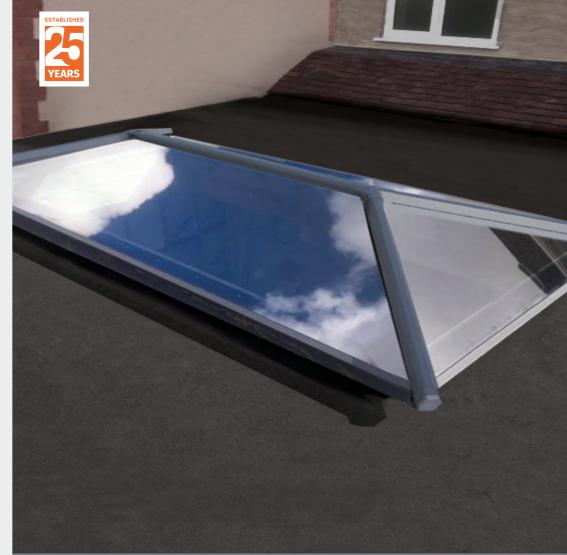

Made to measure, the lanterns are perfect for any flat roof extension or orangery and are available in aluminium (grey, white or black) or PVCu (grey or white).

Clip-on features

– fast to fit

RidgeLOCK - perfect fit every time

### Material Finish: Choose from aluminium or PVCu lantern.

Aluminium Lantern Choose black, white or grey external and white or grey internal finish.

PVCu Lantern Choose grey or white internal or external finish.